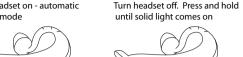

## 2. Turning your headset On and Off

#### 3. Pairing the headset with your phone

1a: First time pairing: Turn headset on - automatic pairing mode

1b: Later pairing:

- 2. Activate Bluetooth on phone.
- 3. Press 'Yes' on the phone and confirm with PIN code **0000** (4 zeros).